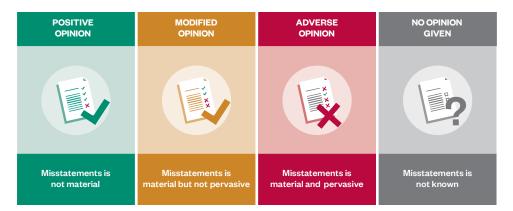

## 1.2. Background

2. In the financial audit of the financial statements, we use four types of audit conclusions as described in figure 1.

Figure 1 Rigsrevisionen's conclusions

A positive opinion indicates that the financial statements are correct and that misstatements, if any, do not exceed the level of materiality set for the financial audit of the individual company's financial statements.

A modified opinion indicates that the accounts are correct with certain exceptions but that material misstatements are confined to specific sections of the accounts and not pervasive.

An adverse opinion indicates that the accounts are not correct but affected by material misstatements that are pervasive and cannot be confined to specific sections of the accounts. material misstatements.

No opinion given indicates that we have not had access to obtain sufficient evidence to assess whether the accounts are correct.

The financial audit is carried out in accordance with the requirements of the Danish standards of public-sector auditing and provides reasonable assurance that the financial statements of the company present fairly the assets, liabilities and financial position of the company in compliance with current laws and regulations.