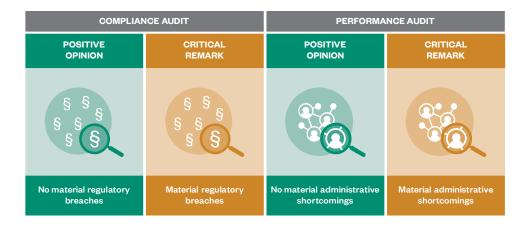

The thematic audit of whether a company follows applicable laws and regulations (compliance audit) and the audit of whether a company is operating in accordance with the principles of economy, efficiency and effectiveness (performance audit) can result in one of two types of conclusions as described in figure 2.

Figure 2 Opinions provided in connection with compliance and performance audits

A positive opinion indicates that we have not identified any material regulatory breaches or material administrative shortcomings. If we have identified material regulatory breaches or assess that administrative shortcomings will have a material impact on the administration of the company, they will be reflected in a *critical remark* in the auditor's report.

A regulatory breach is considered material if it exceeds the level of materiality set for the financial audit of the individual company's financial statements. Whether a regulatory breach has considerable consequences for the citizens and enterprises can also affect the assessment of materiality. Administrative weaknesses are material when they affect the administration to the extent that the systems and processes fail to support the economy, efficiency and effectiveness of the ministry's administration of the subject matter in question.